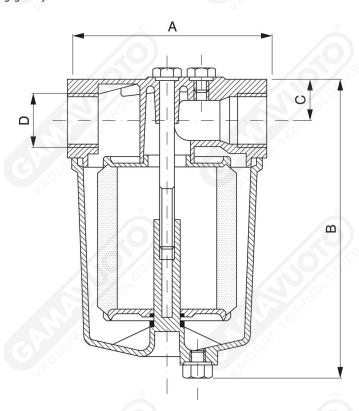

Art. FA 7 - FA 250

| Art.    | Α   | В   | C    | DØ         |
|---------|-----|-----|------|------------|
| FA7-1/4 | 61  | 75  | 12.5 | 1/4" gas   |
| FA7-3/8 | 61  | 75  | 12.5 | 3/8" gas   |
| FA15    | 81  | 85  | 21   | 3/8" gas   |
| FA18    | 81  | 117 | 21   | 1/2" gas   |
| FA30    | 96  | 141 | 29   | 3/4" gas   |
| FA35    | 120 | 175 | 29   | 1" gas     |
| FA160   | 190 | 225 | 39   | 1 1/4" gas |
| FA200   | 190 | 225 | 39   | 1 1/2" gas |
| FA250   | 182 | 275 | 39   | 2" gas     |
|         |     |     |      |            |