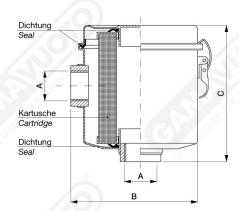

## Maintenance

Periodically check the condition of the cartridge. For cleaning operations, open the cover, remove the cartridge, clean the inside of the filter and then change the cartridge.

Art. FB 1 - FB 7

| Art.     | В   | C   | AØ         |
|----------|-----|-----|------------|
| FB 3/8   | 83  | 80  | 3/8" gas   |
| FB 1/2   | 108 | 93  | 1/2" gas   |
| FB 3/4   | 108 | 93  | 3/4" gas   |
| FB 3/4 G | 133 | 96  | 3/4" gas   |
| FB 1     | 133 | 96  | 1" gas     |
| FB 2     | 133 | 96  | 1 1/4" gas |
| FB 2 G   | 176 | 161 | 1 1/4" gas |
| FB 3     | 176 | 200 | 1 1/2" gas |
|          |     |     |            |

| FB 4 | 200 | 258 | 2" gas     |
|------|-----|-----|------------|
| FB 5 | 200 | 258 | 2 1/2" gas |
| FB 6 | 200 | 258 | 3" gas     |
| FB 7 | 305 | 320 | 4" gas     |