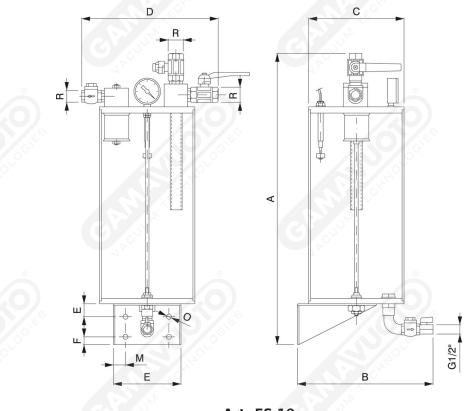

Art. FS 10

| Art.  | Α   | В   | Cø  | D   | R      | E  | F    | М    | 0  |
|-------|-----|-----|-----|-----|--------|----|------|------|----|
| FS 10 | 640 | 370 | 240 | 320 | 1" gas | 25 | 21.5 | 29.5 | 11 |
| FS 30 | 780 | 370 | 240 | 320 | 1" gas | 25 | 21.5 | 29.5 | 11 |