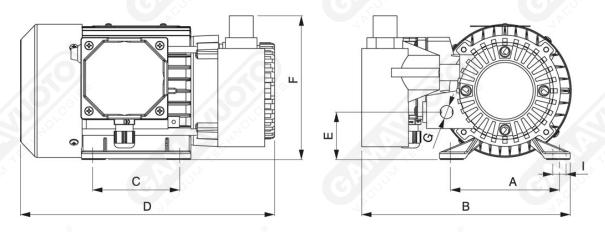

Art. GPOS 2/4

| Art.   | Vacuum flow |               | Final pressure ABS | Rpm  |                | Motor power Weight |             |    |     |     |    |     |    |     |      |     |
|--------|-------------|---------------|--------------------|------|----------------|--------------------|-------------|----|-----|-----|----|-----|----|-----|------|-----|
|        |             | 60 Hz<br>Mc/h | mbar(ass.)         |      | 60 Hz<br>g/min |                    | 60 Hz<br>Kw | kg | A   | В   | С  | D   | E  | F   | G    | I   |
| GPOS 2 | 2           | 2.4           | 140                | 2900 | 3300           | 0.12               | 0.14        | 5  | 90  | 180 | 71 | 217 | 35 | 120 | 1/4" | 6.5 |
| GPOS 4 | . 4         | 4.8           | 140                | 2900 | 3300           | 0.18               | 0.22        | 7  | 100 | 185 | 81 | 250 | 45 | 131 | 1/4" | 6.5 |