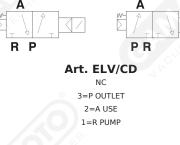

NO 3=P PUMP 2=A USE 1=R OUTLET

| Art.       | A     | Orif.<br>Ø | В  | с   | D  | F     | G  | н  | Т    | L    | м    | N  | ο     | Ρ  | Q   | R    | s | Capacity<br>m³/h |
|------------|-------|------------|----|-----|----|-------|----|----|------|------|------|----|-------|----|-----|------|---|------------------|
| ELV/CD1/4" | G1/4" | 8          | 59 | 150 | 32 | G1/8" | 24 | 36 | 24.5 | 46.5 | 35.5 | 74 | 140.5 | 40 | 4.5 | 51.5 | / | 4                |
| ELV/CD3/8" | G3/8" | 10         | 59 | 150 | 32 | G1/8" | 24 | 36 | 24.5 | 46.5 | 35.5 | 74 | 140.5 | 40 | 4.5 | 51.5 | / | 10               |

Art. ELV/CD 1/4