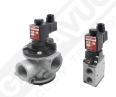

## 3-way electrovalves servo-assisted by vacuum

The solenoid valve is fitted with a 360° revolving coil encapsulated in a polyamide resin with class F 155° C fibre glass. Connection is made with an incorporated HIRSCHMANN type socket.

- Valve body: painted aluminium
- Spring: stainless steel
- Gaskets: Wulkollan
- Absorbed power: max 11 Watt
- Standard voltage: supply: 24 -110 220 V. 50/60 Hz 12 24 DC 100% ED
- Working limits: rated voltage +5% -10% with hot coil.
- Working temperature of coil: -10°C +45°C
- Fluid temperature: -5°C +50°C
- Degree of protection: IP 65