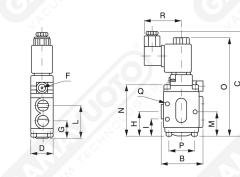

## Electrovalves

| Art.         | Α      | Orif.<br>Ø | В    | с   | D    | E  | F     | G    | н  | 2    | L  | м    | Ν   | 0   | Ρ   | Q    | R    | s  | m³/h |
|--------------|--------|------------|------|-----|------|----|-------|------|----|------|----|------|-----|-----|-----|------|------|----|------|
| ELV/CD1/2"   | G1/2"  | 15         | 78.5 | 164 | 75   | 47 | G1/8" | 50.5 | 41 | 21   | 30 | 54.5 | 100 | 154 | 63  | 6.4  | 50.5 | 35 | 20   |
| ELV/CD3/4"   | G3/4"  | 19         | 78.5 | 164 | 75   | 47 | G1/8" | 50.5 | 41 | 21   | 30 | 54.5 | 100 | 154 | 63  | 6.4  | 50.5 | 35 | 35   |
| ELV/CD1"     | G1"    | 25         | 101  | 174 | 89   | 55 | G1/8" | 64   | 51 | 25.5 | 38 | 62.5 | 115 | 174 | 76  | 8.4  | 50   | 40 | 90   |
| ELV/CD1-1/2" | 1-1/2" | 39         | 158  | 222 | 138  | 98 | G1/8" | 113  | 89 | 34   | 69 | 34   | 158 | 222 | 113 | 10.5 | 50   | 59 | 180  |
|              |        |            |      |     | - V- |    |       |      |    |      |    |      |     |     |     |      |      |    |      |