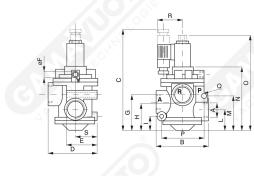

## Electrovalves

| Art.         | Α      | Orif.<br>Ø | В    | с   | D    | E  | F     | G    | н  | 2    | L  | м    | Ν   | 0   | Ρ   | Q    | R    | s  | m³/h |
|--------------|--------|------------|------|-----|------|----|-------|------|----|------|----|------|-----|-----|-----|------|------|----|------|
| ELV/CD1/2"   | G1/2"  | 15         | 78.5 | 164 | 75   | 47 | G1/8" | 50.5 | 41 | 21   | 30 | 54.5 | 100 | 154 | 63  | 6.4  | 50.5 | 35 | 20   |
| ELV/CD3/4"   | G3/4"  | 19         | 78.5 | 164 | 75   | 47 | G1/8" | 50.5 | 41 | 21   | 30 | 54.5 | 100 | 154 | 63  | 6.4  | 50.5 | 35 | 35   |
| ELV/CD1"     | G1"    | 25         | 101  | 174 | 89   | 55 | G1/8" | 64   | 51 | 25.5 | 38 | 62.5 | 115 | 174 | 76  | 8.4  | 50   | 40 | 90   |
| ELV/CD1-1/2" | 1-1/2" | 39         | 158  | 222 | 138  | 98 | G1/8" | 113  | 89 | 34   | 69 | 34   | 158 | 222 | 113 | 10.5 | 50   | 59 | 180  |
|              |        |            |      |     | - V- |    |       |      |    |      |    |      |     |     |     |      |      |    |      |

## \* A 755 mm Hg

The 3-way vacuum valves can operate as 2-way systems, with the use of a plug.

Art. ELV/CD 1/2