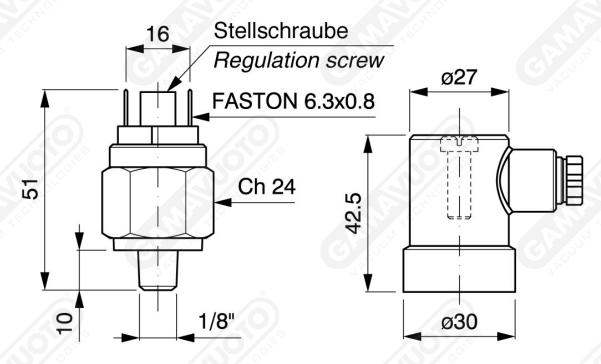

## Mini vacuum switch

Very small vacuum switches with adjustable membranes, made with only one connection, NO or NC and adjustable differential.

Adjustment of the vacuum (range from -150 to -675 mm/Hg) is achieved by moving the setscrew situated at the top. It is important to make sure that the screw is not turned completely, in order to avoid affecting correct functioning.