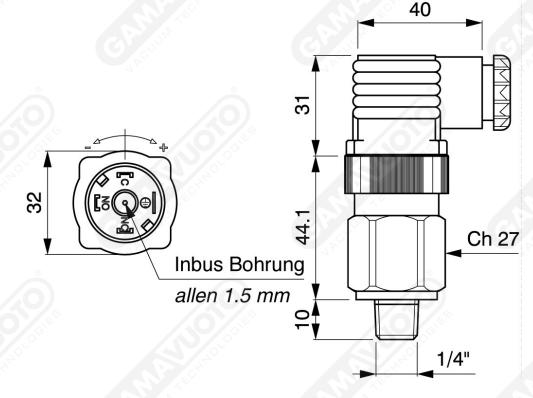

## Mini vacuum - pressure switch

5

Very small vacuum switches with adjustable membranes, made with only one connection, NO or NC. Adjustment of the vacuum (range from -150 to -675 mm/Hg) is achieved by moving the setscrew situated at the top. It is important to make sure that the screw is not turned completely, in order to avoid affecting correct functioning.