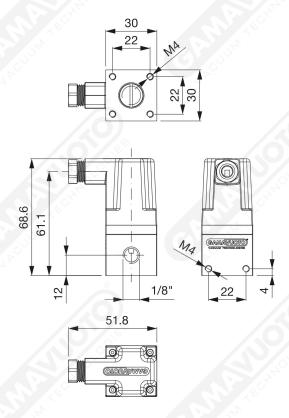

## Vacuum switch

A very small vacuum switch, which functions in the same way as the larger series, with the difference that in this model the differential is not adjustable. It is particularly useful in situations where an electrical signal is needed when a certain level of adjustable vacuum is reached, for safety reasons, to start a cycle, to control the grip of the suction cup, ...etc. The switch is supplied with a rubber protection cap.

Art. SVC/L

| Art. SVC/L             | Technical data                     |
|------------------------|------------------------------------|
| Working pressure       | da -60 a -700 mm Hg                |
| Contacts               | one in commutation contact contact |
| Contact load           | 5 A a 250 V. ca.                   |
| Electrical connections | fast-on terminals                  |
| Working temperature    | -5 +70° C                          |
| Protection             | IP 45                              |