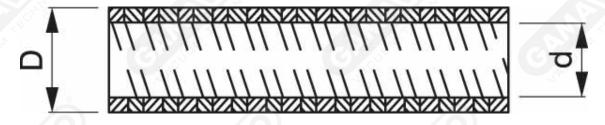

## Flexible vacuum pump tubes in PVC

The internal structure is reinforced, making these tubes particularly suitable for plants that need flexible connections but, at the same time, high resistance to squashing, to atmospheric agents and to many chemical products.

Size of skein: at least multiples of 10 m.

Art. TVF

| Art.       | Ø nominal | Ø Int. d | Ø Est. d | Radius |
|------------|-----------|----------|----------|--------|
| TVF 1/4"   | 1/4"      | 10       | 15.5     | 50     |
| TVF 3/8"   | 3/8"      | 12       | 17.4     | 60     |
| TVF 1/2"   | 1/2"      | 16       | 21       | 80     |
| TVF 3/4"   | 3/4"      | 21       | 26.2     | 90     |
| TVF 1"     | 1"        | 27       | 33.5     | 105    |
| TVF 1-1/4" | 1-1/4"    | 35.7     | 42.5     | 175    |
| TVF 1-1/2" | 1-1/2"    | 40.5     | 48.5     | 200    |
| TVF 2"     | 2"        | 52       | 60.5     | 260    |
|            |           |          |          |        |