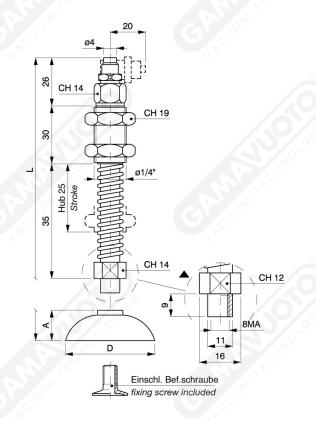

## Minor suction-cup holders with fi xing screw

Differs from the Standard Suction Cup-Holder only in size and weight; even though it is smaller, it is still strong and long lasting.

- Rapid straight and "L" shaped joint
- Plastic tube diameter 4 x 6
- "L" shaped rapid joint = art. PSM......L

Art.

| Art.     | Α  | D  | L   | Fixing screw |
|----------|----|----|-----|--------------|
| PSM 25/C | 8  | 25 | 99  | SUM 9        |
| PSM 30/C | 8  | 30 | 99  | SUM 9        |
| PSM 35/C | 10 | 35 | 101 | SUM 8        |
| PSM 35/L | 17 | 35 | 108 | SUM 8        |
| PSM 45/C | 17 | 45 | 103 | SUM 14       |
| PSM 45/L | 20 | 45 | 111 | SUM 14       |
| PSM 60   | 22 | 57 | 113 | SUM 21       |
| PSM 65   | 24 | 65 | 115 | SUM 21       |
|          |    |    |     |              |