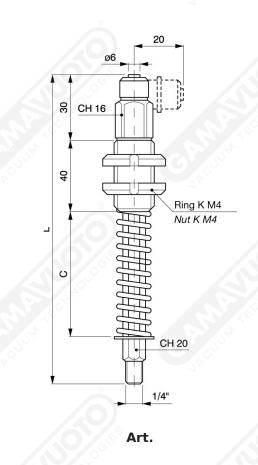

## Standard suction-cup holders anti-rotative

The special feature of this suction cup is the hexagonal stem that prevents it from rotating on itself. They are particularly suitable for rectangular and oval suction cups and if it is necessary, to keep the suction cup fixed on its own axis.

Also available with screwing lengths of  $25 \, \text{mm}, \, 55 \, \text{mm}, \, 80 \, \text{mm}$  and  $120 \, \text{mm}.$ 

Other strokes are available on request

- Rapid straight and "L" shaped joints
- Plastic tube diameter 6 x 8
- Rapid "L" shaped joint = art. PA.....L

|          | Art.       |   | L L | C   |
|----------|------------|---|-----|-----|
| 55       | PA 65 c25  |   | 130 | 54  |
| <u>s</u> | PA 65 c55  |   | 172 | 84  |
|          | PA 65 c80  |   | 202 | 114 |
|          | PA 65 c120 | Å | 243 | 155 |