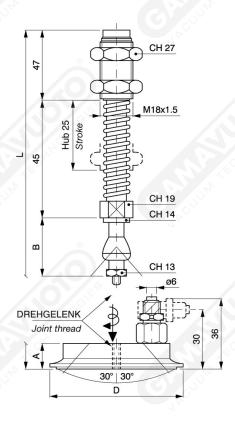

## Standard suction-cup holders with swivel joint

The technical characteristics are the same as the standard suction-cup holders, but in addition there is a spherical swivel joint, which allows the suction cup to also grip onto inclined surfaces.

- Rapid straight and "L" shaped joints
- Plastic tube diameter 6 x 8
- Rapid "L" shaped joint = art. PSSD.....L

Art.

| Art.     | Α    | В  | D   | L c25 | L c55 | L c80 | Swivel joint |
|----------|------|----|-----|-------|-------|-------|--------------|
| PSSD 67  | 17   | 56 | 65  | 165   | 205   | 238   | 8 MA         |
| PSSD 90  | 17.5 | 56 | 90  | 165.5 | 205.5 | 238.5 | 8 MA         |
| PSSD 120 | 17   | 56 | 120 | 165   | 205   | 238   | 8 MA         |

NB: the stem is supplied with disc

The suction cups are supplied on request, specifying the material