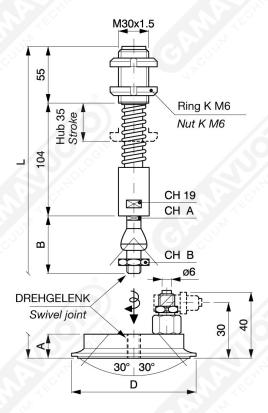

## Magnum sucion-cup holder with swivel joint

They come with the same technical / mechanical characteristics as the normal Magnum suction-cup holders, but come with an aligning probe with aspherical swivel joint, which allows the sucker to also grip onto an inclined surface. The structure of the Magnum allow seven heavy weights to be lifted.

Rapid "L" shaped joint for plastic tubes diameter 6x8 = art. PMSD......L

Art. PMSD 250/350

| Art.     |     | A  | В  | D   | L   | Swivel joint | A CH | в сн |
|----------|-----|----|----|-----|-----|--------------|------|------|
| PMSD 250 | 1,5 | 45 | 88 | 255 | 292 | 16 x 1.5     | 22   | 24   |
| PMSD 300 | 0   | 45 | 88 | 285 | 292 | 16 x 1.5     | 22   | 24   |