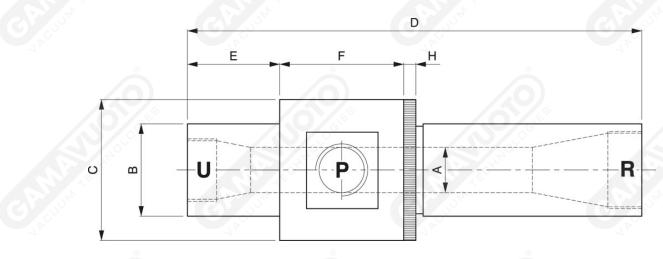

## Art. VLR 250/375/500/750

| Art.   | Α   | В  | с  | D       | E  | F  | н | U    | Р    | R    |  |
|--------|-----|----|----|---------|----|----|---|------|------|------|--|
| VLR250 | 6.5 | 19 | 32 | 94-105  | 22 | 32 | 5 | G1/4 | G1/8 | G1/4 |  |
| VLR375 | 10  | 25 | 45 | 155-165 | 38 | 45 | 5 | G3/8 | G3/8 | G1/2 |  |
| VLR500 | 13  | 32 | 51 | 155-160 | 38 | 51 | 5 | G1/2 | G3/8 | G3/4 |  |
| VLR750 | 19  | 38 | 58 | 175-189 | 38 | 51 | 5 | G3/4 | G1/2 | G1   |  |