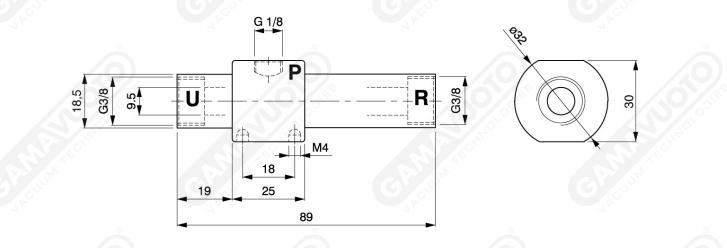

Art. VL 09-03

| Art.     | Air velocity ft/s | Vacuum flow l/min | Max vacuum mm/Hg – | Air consumption (I/min) |         |
|----------|-------------------|-------------------|--------------------|-------------------------|---------|
|          |                   |                   |                    | 2.8 bar                 | 5.5 bar |
| VL 09-03 | 328               | 425               | 120                | 95                      | 170     |