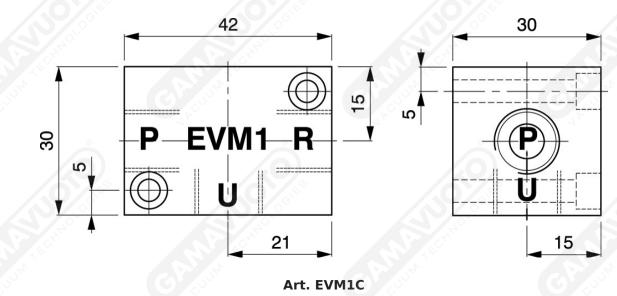

## Single-stage vacuum generator mod. EVM1

Used particularly for suction from one or more working areas, attached directly to one or more suction cups.

| Technical details             | Unit of measurement | EVM1C               |
|-------------------------------|---------------------|---------------------|
| Working pressure              | Bar                 | 3.5                 |
| Max vacuum                    | -kPa                | 85.2                |
| Suction cup attachment (U)    | 201                 | 1/4" gas            |
| Air compressed attachment (P) |                     | 1/4" gas            |
| Exhaust air attachment (R)    | 100 A               | 1/4" gas            |
| Mounting position             | C C                 | makes no difference |
| Air consumption at 3 bar      | NI/min              | 48                  |
| Vacuum flow at 3.5 bar        | NI/min              | 30                  |
| Weight                        | kg                  | 0.096               |