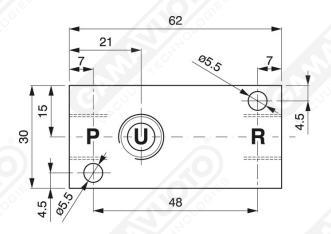

## Single-stage vacuum generator mod. EVM2C

Used particularly for suction from one or more working areas, attached directly to one or more suction cups

Art. EVM2C

| Technical details             | Unit of measurement | EVM2C               | EVM2C 1/2           |
|-------------------------------|---------------------|---------------------|---------------------|
| Working pressure              | Bar                 | 3.5                 | 3.5                 |
| Max vacuum                    | -kPa                | 90.5                | 90.5                |
| Suction cup attachment (U)    | /5//5               | 1/4" gas            | 1/2" gas            |
| Air compressed attachment (P) | (0)                 | 1/4" gas            | 1/4" gas            |
| Exhaust air attachment (R)    | .30                 | 1/4" gas            | 1/4" gas            |
| Mounting position             |                     | makes no difference | makes no difference |
| Air consumption at 3 bar      | NI/min              | 65                  | 65                  |
| Vacuum flow at 3.5 bar        | NI/min              | 38                  | 38                  |
| Weight                        | kg                  | 0.146               | 0.139               |