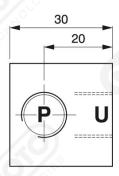

## Single-stage vacuum generator mod. EVM2C

Used particularly for suction from one or more working areas, attached directly to one or more suction cups

Art. EVM2C

| Technical details             | Unit of measurement | EVM2C               | EVM2C 1/2           |
|-------------------------------|---------------------|---------------------|---------------------|
| Working pressure              | Bar                 | 3.5                 | 3.5                 |
| Max vacuum                    | -kPa                | 90.5                | 90.5                |
| Suction cup attachment (U)    | /5//5               | 1/4" gas            | 1/2" gas            |
| Air compressed attachment (P) | (0)                 | 1/4" gas            | 1/4" gas            |
| Exhaust air attachment (R)    | .30                 | 1/4" gas            | 1/4" gas            |
| Mounting position             |                     | makes no difference | makes no difference |
| Air consumption at 3 bar      | NI/min              | 65                  | 65                  |
| Vacuum flow at 3.5 bar        | NI/min              | 38                  | 38                  |
| Weight                        | kg                  | 0.146               | 0.139               |