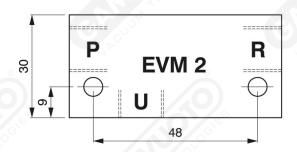

## Single-stage vacuum generator mod. EVM2C

Used particularly for suction from one or more working areas, attached directly to one or more suction cups

Art. EVM2C

| Technical details             | Unit of measurement | EVM2C               | EVM2C 1/2           |
|-------------------------------|---------------------|---------------------|---------------------|
| Working pressure              | Bar                 | 3.5                 | 3.5                 |
| Max vacuum                    | -kPa                | 90.5                | 90.5                |
| Suction cup attachment (U)    | /5//5               | 1/4" gas            | 1/2" gas            |
| Air compressed attachment (P) | (0)                 | 1/4" gas            | 1/4" gas            |
| Exhaust air attachment (R)    | .30                 | 1/4" gas            | 1/4" gas            |
| Mounting position             |                     | makes no difference | makes no difference |
| Air consumption at 3 bar      | NI/min              | 65                  | 65                  |
| Vacuum flow at 3.5 bar        | NI/min              | 38                  | 38                  |
| Weight                        | kg                  | 0.146               | 0.139               |