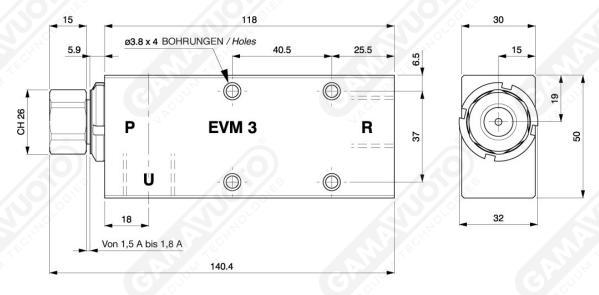

## Single-stage vacuum generator mod. EVM3

Used particularly for suction from one or more working areas, attached directly to one or more suction cups.

Art. EVM3

| <b>Technical details</b>      | Unit of measurement | EVM3                | EVM3 1/2            |
|-------------------------------|---------------------|---------------------|---------------------|
| Working pressure              | Bar                 | 6.5                 | 6.5                 |
| Max vacuum                    | -kPa                | 82.5                | 82.5                |
| Suction cup attachment (U)    |                     | 1/2" gas            | 1/2" gas            |
| Air compressed attachment (P) | (4)                 | 1/4" gas            | 1/4" gas            |
| Exhaust air attachment (R)    |                     | 3/8" gas            | 1/2" gas            |
| Mounting position             | 7,                  | makes no difference | makes no difference |
| Air consumption at 3 bar      | NI/min              | 325                 | 325                 |
| Vacuum flow at 3.5 bar        | NI/min              | 300                 | 300                 |
| Weight                        | kg                  | 0.546               | 0.542               |