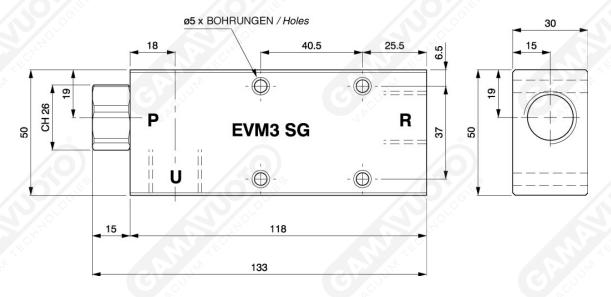

## Art. EVM3 SG

| Technical details             | Unit of measurement | EVM3 SG             | EVM3 SG 1/2         |
|-------------------------------|---------------------|---------------------|---------------------|
| Working pressure              | Bar                 | 5                   | 5                   |
| Max vacuum                    | -kPa                | 91.2                | 91.2                |
| Suction cup attachment (U)    |                     | 1/2" gas            | 1/2" gas            |
| Air compressed attachment (P) | 1. N                | 1/4" gas            | 1/4" gas            |
| Exhaust air attachment (R)    |                     | 3/8" gas            | 1/2" gas            |
| Mounting position             | 7                   | makes no difference | makes no difference |
| Air consumption at 3 bar      | NI/min              | 280                 | 280                 |
| Vacuum flow at 3.5 bar        | NI/min              | 190                 | 190                 |
| Weight                        | kg                  | 0.523               | 0.519               |
|                               |                     |                     |                     |