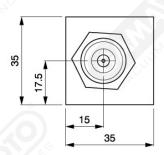

## Single-stage vacuum generator mod. EVM5C

Used particularly for suction from one or more working areas, attached directly to one or more suction cups

| Technical details             | Unit of measurement | EVM5C               |
|-------------------------------|---------------------|---------------------|
| Working pressure              | Bar                 | 4.5                 |
| Max vacuum                    | -kPa                | 89.2                |
| Suction cup attachment (U)    |                     | 3/8" gas            |
| Air compressed attachment (P) |                     | 3/8" gas            |
| Exhaust air attachment (R)    |                     | 3/8" gas            |
| Mounting position             |                     | makes no difference |
| Air consumption at 3 bar      | NI/min              | 99                  |
| Vacuum flow at 3.5 bar        | NI/min              | 74                  |
| Weight                        | kg                  | 0.245               |
|                               |                     |                     |