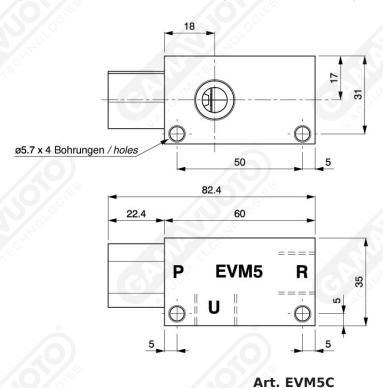

## Single-stage vacuum generator mod. EVM5C

Used particularly for suction from one or more working areas, attached directly to one or more suction cups

| Technical details             | Unit of measurement | EVM5C               |
|-------------------------------|---------------------|---------------------|
| Working pressure              | Bar                 | 4.5                 |
| Max vacuum                    | -kPa                | 89.2                |
| Suction cup attachment (U)    |                     | 3/8" gas            |
| Air compressed attachment (P) |                     | 3/8" gas            |
| Exhaust air attachment (R)    |                     | 3/8" gas            |
| Mounting position             |                     | makes no difference |
| Air consumption at 3 bar      | NI/min              | 99                  |
| Vacuum flow at 3.5 bar        | NI/min              | 74                  |
| Weight                        | kg                  | 0.245               |
|                               |                     |                     |