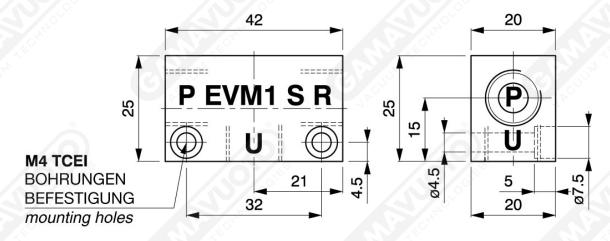

## Compact single-stage vacuum generator mod. EVM1SC

Its compact size and low weight make it particularly suitable for plants with minimum overall dimensions, while keeping the same performances. Used particularly for suction from one or more working areas, attached directly to one or more suction cups.

Art. EVM1SC

| Technical details             | Unit of measurement | EVM1SC              |
|-------------------------------|---------------------|---------------------|
| Working pressure              | Bar                 | 2.5 - 3.5           |
| Max vacuum                    | -kPa                | 83.2                |
| Suction cup attachment (U)    | (1)/:               | 1/4" gas            |
| Air compressed attachment (P) | CHILD CONTRACTOR    | 1/4" gas            |
| Exhaust air attachment (R)    |                     | 1/4" gas            |
| Mounting position             | CANO.               | makes no difference |
| Air consumption at 3 bar      | NI/min              | 45                  |
| Vacuum flow at 3.5 bar        | NI/min              | 27                  |
| Weight                        | kg                  | 0.046               |
|                               |                     |                     |