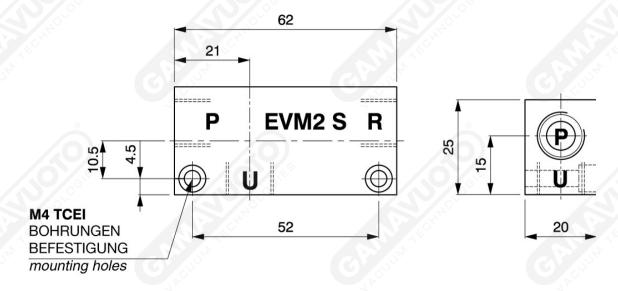

## Compact single-stage vacuum generator mod. EVM2SC

Its compact size and low weight make it particularly suitable for plants with minimum overall dimensions, while keeping the same performances. Used particularly for suction from one or more working areas, attached directly to one or more suction cups.

Art. EVM2SC

| Technical details             | Unit of measurement | EVM2SC              |
|-------------------------------|---------------------|---------------------|
| Working pressure              | Bar                 | 2.5 - 3.5           |
| Max vacuum                    | -kPa                | 85.2                |
| Suction cup attachment (U)    |                     | 1/4" gas            |
| Air compressed attachment (P) | (C) (2)             | 1/4" gas            |
| Exhaust air attachment (R)    | 1º                  | 1/4" gas            |
| Mounting position             | <u>®</u>            | makes no difference |
| Air consumption at 3 bar      | NI/min              | 60                  |
| Vacuum flow at 3.5 bar        | NI/min              | 35                  |
| Weight                        | kg                  | 0.079               |