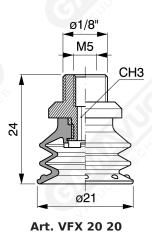

## **Bellows suction cups VFX series 20**

Suction cups made of G-FLEX material based on polyurethane which have the characteristic of having two different hardnesses:

- Lip softer to 30 shore, and then with a great prehensility even on products relatively difficult because of their porosity, such as.
- Paper and cardboard and bellows 60 shore conferring durability and responsive speed to the suction cup.