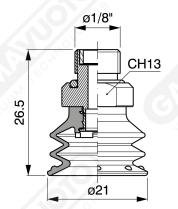

## **Bellows suction cups VFX series 20**

Suction cups made of G-FLEX material based on polyurethane which have the characteristic of having two different hardnesses:

- Lip softer to 30 shore, and then with a great prehensility even on products relatively difficult because of their porosity, such as.
- Paper and cardboard and bellows 60 shore conferring durability and responsive speed to the suction cup.