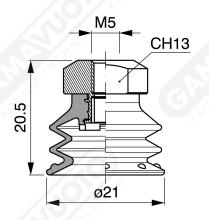

## **Bellows suction cups VFX series 20**

Suction cups made of G-FLEX material based on polyurethane which have the characteristic of having two different hardnesses:

- Lip softer to 30 shore, and then with a great prehensility even on products relatively difficult because of their porosity, such as.
- Paper and cardboard and bellows 60 shore conferring durability and responsive speed to the suction cup.