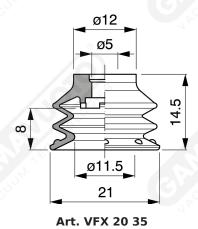

## **Bellows suction cups VFX series 20**

Suction cups made of G-FLEX material based on polyurethane which have the characteristic of having two different hardnesses:

- Lip softer to 30 shore, and then with a great prehensility even on products relatively difficult because of their porosity, such as.
- Paper and cardboard and bellows 60 shore conferring durability and responsive speed to the suction cup.