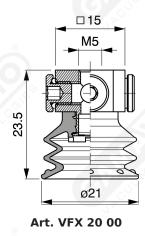

## **Bellows suction cups VFX series 20**

Suction cups made of G-FLEX material based on polyurethane which have the characteristic of having two different hardnesses:

- Lip softer to 30 shore, and then with a great prehensility even on products relatively difficult because of their porosity, such as.
- Paper and cardboard and bellows 60 shore conferring durability and responsive speed to the suction cup.