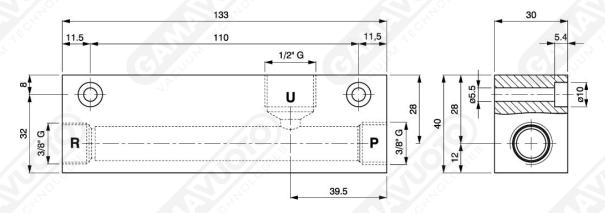

## Single-stage cartridge vacuum generators mod. ECM 2005 - 240S

Single-stage vacuum generators, which use interchangeable-cartridge ejectors with capacities ranging from 180 to 240 NI/min. These cartridges can also be used in a parallel configuration, and after appropriate drilling may be used on the application structure due to their simple construction.

Art. ECM 2005 - 2405