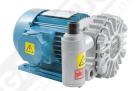

## Vacuum pumps without lubrication - 6-10 mc/h

## Characteristics

Gamavuoto 6 and 10 m3/h oil-less pumps do not require lubrication thanks to the use of vanes and covers in special graphite and they strongly reduce maintenance operations since no topping up is required. Equipped with silencers which strongly reduce the noise level, these pumps can also be requested with a single-phase motor.