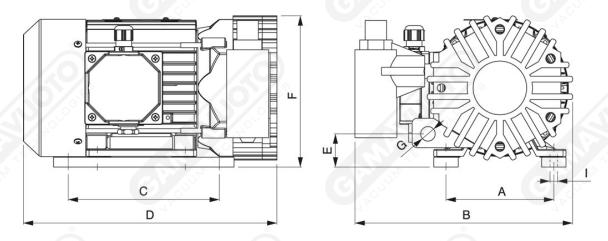

Art. GPOS 6/10

| Art.    | Vacuum flow |               | Final pressure ABS | Rpm            |      | Motor power Weight |             |    |     |     |     |     |     |      |     |
|---------|-------------|---------------|--------------------|----------------|------|--------------------|-------------|----|-----|-----|-----|-----|-----|------|-----|
|         |             | 60 Hz<br>Mc/h | mbar (ass.)        | 50 Hz<br>g/min |      |                    | 60 Hz<br>Kw | kg | Α   | В   | C   | D   | F   | G    | I   |
| GPOS 6  | 6           | 7.2           | 100                | 1450           | 1700 | 0.25               | 0.30        | 12 | 115 | 210 | 155 | 270 | 155 | 1/4" | 8.5 |
| GPOS 10 | 10          | 12            | 100                | 1450           | 1700 | 0.37               | 0.44        | 14 | 115 | 185 | 155 | 290 | 155 | 3/8" | 8.5 |