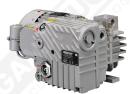

## High vacuum vane pumps - 18-25 mc/h

## Characteristics

Gamavuoto oil injection single-stage vacuum pumps are the result of many years of experience in the vacuum technology sector, making constant adjustments to the needs of industry and the environment. The vast range of their performances (capacity from 5 mc/h to 250 mc/ h) allows every user to find a pump to meet all their needs. Here is a list of the main characteristics: