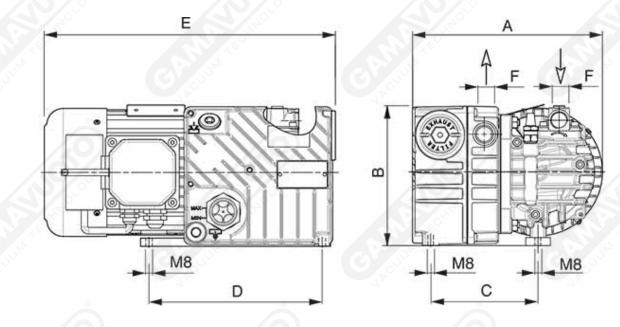

| Art.    | Vacuum flow   |    | Final pressure ABS |             | Rpm  |                | Motor power Weight |             |    |     |     |     |     |     |      |
|---------|---------------|----|--------------------|-------------|------|----------------|--------------------|-------------|----|-----|-----|-----|-----|-----|------|
|         | 50 Hz<br>Mc/h |    | mt                 | mbar (ass.) |      | 60 Hz<br>g/min | 50 Hz<br>Kw        | 60 Hz<br>Kw | kg | A   | В   | C   | D   | E   | F    |
| GPZL 20 | 20            | 24 | () <u>(</u> )      | 2           | 2800 | 3300           | 0.75               | 0.90        | 19 | 230 | 172 | 130 | 210 | 352 | 1/2" |