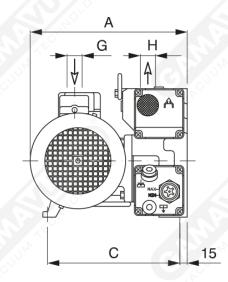

## Art. GPZL 40/60

| Art.    | Vacuum flow |               | Final pressure ABS | Rpm  |                | Motor power |             | Weight |     |     |     |     |     |     |        |          |
|---------|-------------|---------------|--------------------|------|----------------|-------------|-------------|--------|-----|-----|-----|-----|-----|-----|--------|----------|
|         |             | 60 Hz<br>Mc/h | mbar (ass.)        |      | 60 Hz<br>g/min | 50 Hz<br>Kw | 60 Hz<br>Kw | kg     | Α   | АВ  | С   | D   | E   | F   | G      | H        |
| GPZL 40 | 40          | 48            | 0.1                | 1400 | 1700           | 1.1         | 1.35        | 46.5   | 310 | 298 | 270 | 264 | 490 | 210 | 1"     | - 1-1/4' |
| GPZL 60 | 60          | 72            | 0.1                | 1400 | 1700           | 1.5         | 1.8         | 46.5   | 310 | 298 | 270 | 264 | 490 | 210 | 1-1/2" |          |