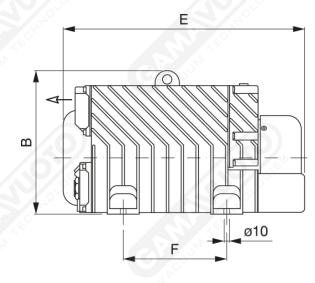

## Art. GPZL 40/60

| Art.    | Vacuum flow |               | Final pressure ABS | Rpm  |                | Motor power |             | Weight |     |     |     |     |     |     |        |          |
|---------|-------------|---------------|--------------------|------|----------------|-------------|-------------|--------|-----|-----|-----|-----|-----|-----|--------|----------|
|         |             | 60 Hz<br>Mc/h | mbar (ass.)        |      | 60 Hz<br>g/min | 50 Hz<br>Kw | 60 Hz<br>Kw | kg     | Α   | АВ  | С   | D   | E   | F   | G      | H        |
| GPZL 40 | 40          | 48            | 0.1                | 1400 | 1700           | 1.1         | 1.35        | 46.5   | 310 | 298 | 270 | 264 | 490 | 210 | 1"     | - 1-1/4' |
| GPZL 60 | 60          | 72            | 0.1                | 1400 | 1700           | 1.5         | 1.8         | 46.5   | 310 | 298 | 270 | 264 | 490 | 210 | 1-1/2" |          |