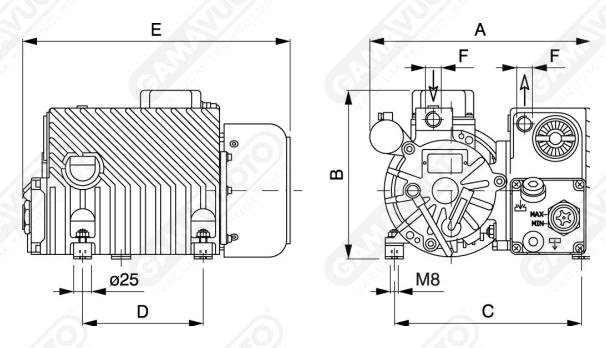

Art. GPZL 25

|  | Art.    | Vacuum flow              |    | Final pressure ABS |     | Rpm Motor power |      |      | power       | Weight |     |     |     |     |     |      |
|--|---------|--------------------------|----|--------------------|-----|-----------------|------|------|-------------|--------|-----|-----|-----|-----|-----|------|
|  |         | 50 Hz 60 Hz<br>Mc/h Mc/h |    | mbar (ass.)        |     | 50 Hz<br>g/min  |      |      | 60 Hz<br>Kw | kg     | A   | В   | C   | D   | E   | F    |
|  | GPZL 25 | 25                       | 29 | JA                 | 0.5 | 1400            | 1700 | 0.75 | 0.90        | 26     | 280 | 212 | 249 | 160 | 357 | 1/2" |