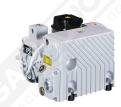

## High vacuum vane pumps - 25 mc/h

## Characteristics

Gamavuoto oil injection single-stage vacuum pumps are the result of many years of experience in the vacuum technology sector, making constant adjustments to the needs of industry and the environment. The vast range of their performances (capacity from 5 mc/h to 250 mc/h) allows every user to find a pump to meet all their needs. Here is a list of the main characteristics: