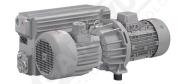

## **Characteristics**

Gamavuoto oil injection single-stage vacuum pumps are the result of many years of experience in the vacuum technology sector, making constant adjustments to the needs of industry and the environment. The vast range of their performances (capacity from 5 mc/h to 250 mc/h) allows every user to find a pump to meet all their needs. Here is a list of the main characteristics:

- Can be used in any pressure range from 400 mm Hg to 759.5 mm Hg.
- On request low depression values.
- Low noise level. Little vibration.
- Efficient air cooling, ease of mounting
- Strength.
- Easy to maintain.
- Can be adapted to solve many problems, because of the vast range of accessories.
- Working temperature from 0°C to +50°C.