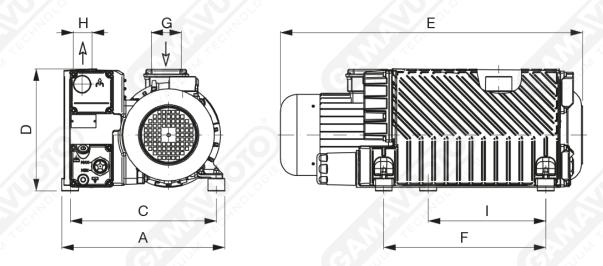

Art. GPZL 106/106 K Zero/151/151 K Zero

| Art.                | Vacuum flow   |               | Final pressure<br>ABS | Rpm  |                | Motor power |             | Weight | ٨   | В   | Č     | D   | E   | F   | G      | н        |     |
|---------------------|---------------|---------------|-----------------------|------|----------------|-------------|-------------|--------|-----|-----|-------|-----|-----|-----|--------|----------|-----|
|                     | 50 Hz<br>Mc/h | 60 Hz<br>Mc/h | mbar (ass.)           |      | 60 Hz<br>g/min | 50 Hz<br>Kw | 60 Hz<br>Kw | kg     | A   | В   | ٥     | D   | -   | •   | G      | П        |     |
| GPZL 106            | 106           | 127           | 0.1                   | 1400 | 1700           | 2.2         | 3.7         | 70     | 392 | 315 | 352.5 | 292 | 706 | 390 | 1-1/2" | 40       |     |
| GPZL 106 K<br>Zero* | 106           | 127           | 4                     | 1400 | 1700           | 2.2         | 3.7         | 70.5   | 392 | 315 | 352.5 | 292 | 705 | 390 | 1-1/2" | 1 1/4    | 202 |
| GPZL 151            | 151           | 181           | 0.1                   | 1400 | 1700           | 3.3         | 3.7         | 82     | 392 | 315 | 352.5 | 292 | 743 | 390 | 1-1/2" | - 1-1/4" | 283 |
| GPZL 151 K<br>Zero* | 151           | 181           | 4                     | 1400 | 1700           | 3.3         | 3.7         | 80     | 392 | 315 | 352.5 | 292 | 747 | 390 | 1-1/2" |          |     |