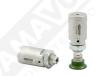

## Vacuum cylinders Mod. CV 3025

Mini cylinder serviceable by the vacuum bore 30 mm and stroke 25 mm simple effect pushing with mechanical return spring by removing power of the vacuum. Maintaining vacuum in the power supply and closing the passage in the rod using a suction cup fixed on the head of same, at the time of grip, the rod will return into position thanks to the combination vacuum / spring until vacuum is interrupted and consequently the suctioncup can be detached, thus returning to the initial condition. Made in antirotation version, allows the use of oval and / or rectangular suction cups maintaining the position.