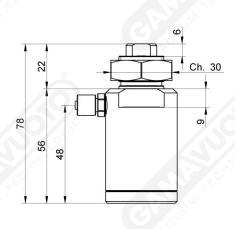

## Vacuum cylinders Mod. CV 3025

Mini cylinder serviceable by the vacuum bore 30 mm and stroke 25 mm simple effect pushing with mechanical return spring by removing power of the vacuum. Maintaining vacuum in the power supply and closing the passage in the rod using a suction cup fixed on the head of same, at the time of grip, the rod will return into position thanks to the combination vacuum / spring until vacuum is interrupted and consequently the suctioncup can be detached, thus returning to the initial condition. Made in antirotation version, allows the use of oval and / or rectangular suction cups maintaining the position.

Art. CV3025

|     | Stroke mm                      | 25     |
|-----|--------------------------------|--------|
|     | Thrusting force at -KPa 80 kg  | 4.3    |
|     | Lifting force at -KPa 80 kg    | 1.0    |
|     | Min. vacuum level -KPa         | 60     |
| G V | Min. capacity necessary NI/min | 30     |
| 76  | Working temperature °C         | 5 ÷ 80 |
| 9   | Weight g                       | 145    |