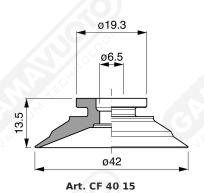

## Non-finned flat suction cup CF 40 Series















Art. CF 40 70/71/73/74

Art. CF 40 70 with filter

Art. CF 40 71 with filter and check valve

Art. CF 40 73 without filter

Art. CF 40 74 with check valve without filter





Art. CF 40 72 with relief valve and filter

Art. CF 40 75

with relief valve without filter

Art. CF 40 72/75



Art. CF 40 80

with filter

Art. CF 40 81

with filter and check valve

Art. CF 40 83

without filter

Art. CF 40 84

with check valve without filter

Art. CF 40 80/81/83/84



Art. CF 40 82

with relief valve and filter

Art. CF 40 85

with relief valve without filter

Art. CF 40 82/85





Art. CF 40 90 with filter

Art. CF 40 91 with check valve

Art. CF 40 93 without filter

Art. CF 40 90/91/93/94



Art. CF 40 92 with relief valve and filter

Art. CF 40 95 with relief valve without filter