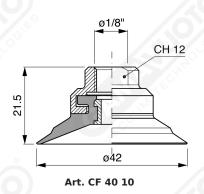

## Non-finned flat suction cup CF 40 Series















Art. CF 40 70/71/73/74

Art. CF 40 70 with filter

Art. CF 40 71 with filter and check valve

Art. CF 40 73 without filter

Art. CF 40 74 with check valve without filter





Art. CF 40 72 with relief valve and filter

Art. CF 40 75

with relief valve without filter

Art. CF 40 72/75



Art. CF 40 80

with filter

Art. CF 40 81

with filter and check valve

Art. CF 40 83

without filter

Art. CF 40 84

with check valve without filter

Art. CF 40 80/81/83/84



Art. CF 40 82

with relief valve and filter

Art. CF 40 85

with relief valve without filter

Art. CF 40 82/85





Art. CF 40 90 with filter

Art. CF 40 91 with check valve

Art. CF 40 93 without filter

Art. CF 40 90/91/93/94



Art. CF 40 92 with relief valve and filter

Art. CF 40 95 with relief valve without filter

Art.