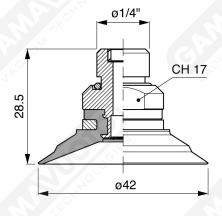

## Non-finned flat suction cup CF 40 Series















Art. CF 40 70/71/73/74

Art. CF 40 70 with filter

Art. CF 40 71 with filter and check valve

Art. CF 40 73 without filter

Art. CF 40 74 with check valve without filter





Art. CF 40 72 with relief valve and filter

Art. CF 40 75

with relief valve without filter

Art. CF 40 72/75



Art. CF 40 80

with filter

Art. CF 40 81

with filter and check valve

Art. CF 40 83

without filter

Art. CF 40 84

with check valve without filter

Art. CF 40 80/81/83/84



Art. CF 40 82

with relief valve and filter

Art. CF 40 85

with relief valve without filter

Art. CF 40 82/85





Art. CF 40 90 with filter

Art. CF 40 91 with check valve

Art. CF 40 93 without filter

Art. CF 40 90/91/93/94



Art. CF 40 92 with relief valve and filter

Art. CF 40 95 with relief valve without filter

Art. CF 40