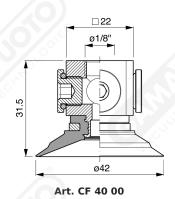

## Non-finned flat suction cup CF 40 Series















Art. CF 40 70/71/73/74

Art. CF 40 70 with filter

Art. CF 40 71 with filter and check valve

Art. CF 40 73 without filter

Art. CF 40 74 with check valve without filter





Art. CF 40 72 with relief valve and filter

Art. CF 40 75

with relief valve without filter

Art. CF 40 72/75



Art. CF 40 80

with filter

Art. CF 40 81

with filter and check valve

Art. CF 40 83

without filter

Art. CF 40 84

with check valve without filter

Art. CF 40 80/81/83/84



Art. CF 40 82

with relief valve and filter

Art. CF 40 85

with relief valve without filter

Art. CF 40 82/85





Art. CF 40 90 with filter

Art. CF 40 91 with check valve

Art. CF 40 93 without filter

Art. CF 40 90/91/93/94



Art. CF 40 92 with relief valve and filter

Art. CF 40 95 with relief valve without filter

Ar