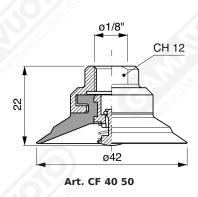

## Non-finned flat suction cup CF 40 Series















Art. CF 40 70/71/73/74

Art. CF 40 70 with filter

Art. CF 40 71 with filter and check valve

Art. CF 40 73 without filter

Art. CF 40 74 with check valve without filter





Art. CF 40 72 with relief valve and filter

Art. CF 40 75

with relief valve without filter

Art. CF 40 72/75



Art. CF 40 80

with filter

Art. CF 40 81

with filter and check valve

Art. CF 40 83

without filter

Art. CF 40 84

with check valve without filter

Art. CF 40 80/81/83/84



Art. CF 40 82

with relief valve and filter

Art. CF 40 85

with relief valve without filter

Art. CF 40 82/85





Art. CF 40 90 with filter

Art. CF 40 91 with check valve

Art. CF 40 93 without filter

Art. CF 40 90/91/93/94



Art. CF 40 92 with relief valve and filter

Art. CF 40 95 with relief valve without filter

Art. CF