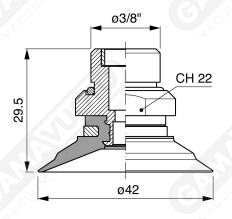

## Non-finned flat suction cup CF 40 Series

Art. CF 40 70/71/73/74

Art. CF 40 70 with filter

Art. CF 40 71 with filter and check valve

Art. CF 40 73 without filter

Art. CF 40 74 with check valve without filter

Art. CF 40 72 with relief valve and filter

Art. CF 40 75

with relief valve without filter

Art. CF 40 72/75

Art. CF 40 80

with filter

Art. CF 40 81

with filter and check valve