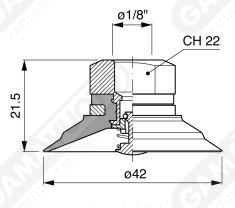

with relief valve without filter

Art. CF 40 82/85

Art. CF 40 90 with filter

Art. CF 40 91 with check valve

Art. CF 40 93 without filter

Art. CF 40 90/91/93/94

Art. CF 40 92 with relief valve and filter

Art. CF 40 95 with relief valve without filter

Art. CF 40 92/95