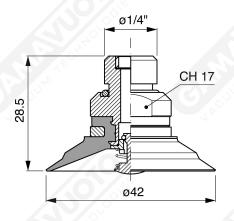

## Non-finned flat suction cup CF 40 Series















Art. CF 40 70/71/73/74

Art. CF 40 70 with filter

Art. CF 40 71 with filter and check valve

Art. CF 40 73 without filter

Art. CF 40 74 with check valve without filter





Art. CF 40 72 with relief valve and filter

Art. CF 40 75

with relief valve without filter

Art. CF 40 72/75



Art. CF 40 80

with filter

Art. CF 40 81

with filter and check valve

Art. CF 40 83

without filter

Art. CF 40 84

with check valve without filter

Art. CF 40 80/81/83/84



Art. CF 40 82

with relief valve and filter

Art. CF 40 85

with relief valve without filter

Art. CF 40 82/85





Art. CF 40 90 with filter

Art. CF 40 91 with check valve

Art. CF 40 93 without filter

Art. CF 40 90/91/93/94



Art. CF 40 92 with relief valve and filter

Art. CF 40 95 with relief valve without filter

Art. CF 40 92/95