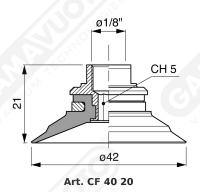

## Non-finned flat suction cup CF 40 Series















Art. CF 40 70/71/73/74

Art. CF 40 70 with filter

Art. CF 40 71 with filter and check valve

Art. CF 40 73 without filter

Art. CF 40 74 with check valve without filter





Art. CF 40 72 with relief valve and filter

Art. CF 40 75

with relief valve without filter

Art. CF 40 72/75



Art. CF 40 80

with filter

Art. CF 40 81

with filter and check valve

Art. CF 40 83

without filter

Art. CF 40 84

with check valve without filter

Art. CF 40 80/81/83/84



Art. CF 40 82

with relief valve and filter

Art. CF 40 85

with relief valve without filter

Art. CF 40 82/85





Art. CF 40 90 with filter

Art. CF 40 91 with check valve

Art. CF 40 93 without filter

Art. CF 40 90/91/93/94



Art. CF 40 92 with relief valve and filter

Art. CF 40 95 with relief valve without filter

Art. C