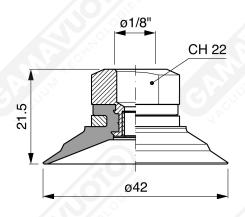

Art. CF 40 83

without filter

Art. CF 40 84

with check valve without filter

Art. CF 40 80/81/83/84

Art. CF 40 82

with relief valve and filter

Art. CF 40 85

with relief valve without filter

Art. CF 40 82/85

Art. CF 40 90 with filter

Art. CF 40 91 with check valve

Art. CF 40 93 without filter

Art. CF 40 90/91/93/94

Art. CF 40 92 with relief valve and filter

Art. CF 40 95 with relief valve without filter