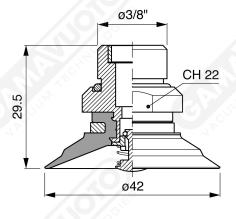

Art. CF 40 72 with relief valve and filter

Art. CF 40 75

with relief valve without filter

Art. CF 40 72/75

Art. CF 40 80

with filter

Art. CF 40 81

with filter and check valve

Art. CF 40 83

without filter

Art. CF 40 84

with check valve without filter

Art. CF 40 80/81/83/84

Art. CF 40 82

with relief valve and filter

Art. CF 40 85