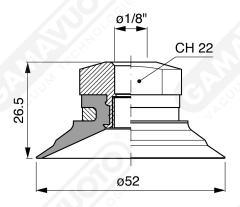

Art. CF 50 81

with filter and check valve

Art. CF 50 83

without filter

Art. CF 50 84

with check valve without filter

Art. CF 50 82/85

Art. CF 50 82 with relief valve and filter