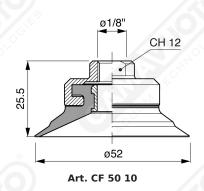

Art. CF 50 81

with filter and check valve

Art. CF 50 83

without filter

Art. CF 50 84

with check valve without filter

Art. CF 50 82/85

Art. CF 50 82 with relief valve and filter