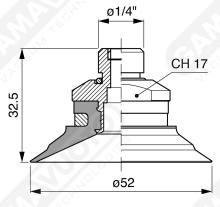

## Art. CF 50 70/71/73/74

Art. CF 50 72/75

Art. CF 50 72 with relief valve and filter

Art. CF 50 75

with relief valve without filter

Art. CF 50 80/81/83/84

Art. CF 50 80

with filter