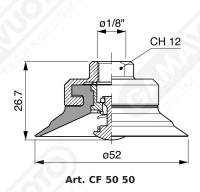

## Non-finned flat suction cup CF 50 Series















Art. CF 50 74

with check valve without filter

Art. CF 50 70

with filter

## Art. CF 50 71

with filter and check valve

## Art. CF 50 73

without filter

## Art. CF 50 70/71/73/74





Art. CF 50 72/75

Art. CF 50 72 with relief valve and filter

Art. CF 50 75

with relief valve without filter



Art. CF 50 80/81/83/84

Art. CF 50 80

with filter

Art. CF 50 81

with filter and check valve

Art. CF 50 83

without filter

Art. CF 50 84

with check valve without filter



Art. CF 50 82/85

Art. CF 50 82 with relief valve and filter

Art. CF 50 85

with relief valve without filter





Art. CF 50 90/91/93/94

Art. CF 50 90 with filter

Art. CF 50 91 with check valve

Art. CF 50 93 without filter



Art. CF 50 92/95

Art. CF 50 92

with relief valve and with filter

Art. CF 50 95

with