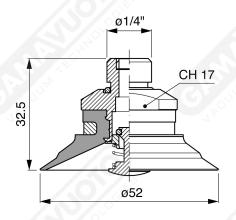

## Art. CF 50 70/71/73/74

Art. CF 50 72/75

Art. CF 50 72 with relief valve and filter

Art. CF 50 75

with relief valve without filter

Art. CF 50 80/81/83/84

Art. CF 50 80

with filter