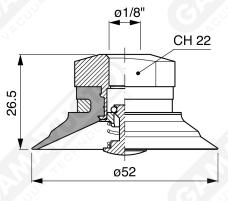

Art. CF 50 85

with relief valve without filter

Art. CF 50 90/91/93/94

Art. CF 50 90 with filter

Art. CF 50 91 with check valve

Art. CF 50 93 without filter

Art. CF 50 92/95

Art. CF 50 92