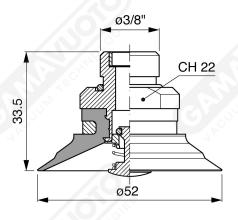

## Art. CF 50 70/71/73/74

Art. CF 50 72/75

Art. CF 50 72 with relief valve and filter

Art. CF 50 75

with relief valve without filter

Art. CF 50 80/81/83/84

Art. CF 50 80

with filter