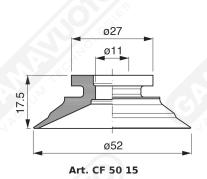

## Non-finned flat suction cup CF 50 Series















Art. CF 50 74

with check valve without filter

Art. CF 50 70

with filter

## Art. CF 50 71

with filter and check valve

## Art. CF 50 73

without filter

## Art. CF 50 70/71/73/74





Art. CF 50 72/75

Art. CF 50 72 with relief valve and filter

Art. CF 50 75

with relief valve without filter



Art. CF 50 80/81/83/84

Art. CF 50 80

with filter

Art. CF 50 81

with filter and check valve

Art. CF 50 83

without filter

Art. CF 50 84

with check valve without filter



Art. CF 50 82/85

Art. CF 50 82 with relief valve and filter

Art. CF 50 85

with relief valve without filter





Art. CF 50 90/91/93/94

Art. CF 50 90 with filter

Art. CF 50 91 with check valve

Art. CF 50 93 without filter



Art. CF 50 92/95

Art. CF 50 92

with relief valve and with filter

Art. CF 50 9