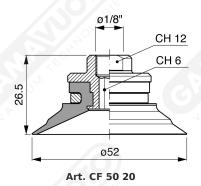

## Non-finned flat suction cup CF 50 Series

Art. CF 50 74

with check valve without filter

Art. CF 50 70

with filter