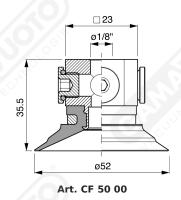

## Art. CF 50 70/71/73/74

Art. CF 50 72/75

Art. CF 50 72 with relief valve and filter

Art. CF 50 75

with relief valve without filter

Art. CF 50 80/81/83/84

Art. CF 50 80

with filter