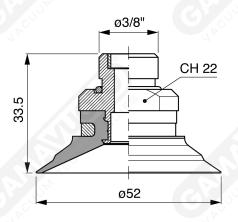

## Non-finned flat suction cup CF 50 Series

Art. CF 50 74

with check valve without filter

Art. CF 50 70

with filter