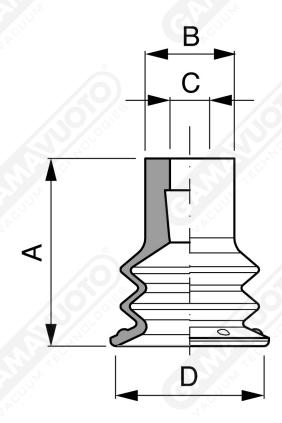

As regards available fittings, there is the possibility to integrate a filter made of stainless steel and the check-valve to control vacuum flow.

Art. VFX 10 35 - VFX 15 35

| Art.      | A A | В | С | D  |
|-----------|-----|---|---|----|
| VFX 10 35 | 17  | 9 | 4 | 10 |
| VFX 15 35 | 19  | 9 | 4 | 15 |