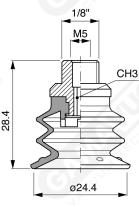

As regards available fittings, there is the possibility to integrate a filter made of stainless steel and the check-valve to control vacuum flow.

Art. VFX 25 00

Art. VFX 25 20

Art. VFX 25 60 ÷ 64

Art. VFX 25 60