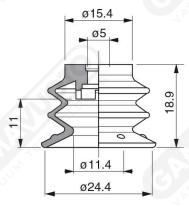

## **Bellows suction cups VFX 25 Series**

Suction cups made of G-FLEX material based on polyurethane which have the characteristic of having two different hardnesses:

- Lip softer to 30 shore, and then with a great prehensility even on products relatively difficult because of their porosity, such as.
- Paper and cardboard and bellows 60 shore conferring durability and responsive speed to the suction cup.

As regards available fittings, there is the possibility to integrate a filter made of stainless steel and the check-valve to control vacuum flow.

Art. VFX 25 00

Art. VFX 25 20

Art. VFX 25 60 ÷ 64

Art. VFX 25 60

with filter

Art. VFX 25 61

with filter and check valve

Art. VFX 25 63

without filter

Art. VFX 25 64

with check valve without filter

Art. VFX 25 90 ÷ 93

Art. VFX 25 90 with filter

Art. VFX 25 91 with check valve

Art. VFX 25 93 without filter