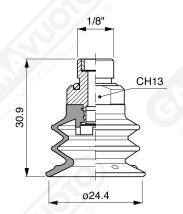

As regards available fittings, there is the possibility to integrate a filter made of stainless steel and the check-valve to control vacuum flow.

Art. VFX 25 00

Art. VFX 25 20

Art. VFX 25 60 ÷ 64

Art. VFX 25 60

with filter

Art. VFX 25 61

with filter and check valve

Art. VFX 25 63

without filter

Art. VFX 25 64

with check valve without filter

Art. VFX 25 90 ÷ 93