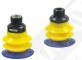

## **Bellows suction cups VFX 25 Series**

Suction cups made of G-FLEX material based on polyurethane which have the characteristic of having two different hardnesses:

- Lip softer to 30 shore, and then with a great prehensility even on products relatively difficult because of their porosity, such as.
- Paper and cardboard and bellows 60 shore conferring durability and responsive speed to the suction cup.