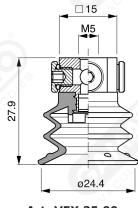

## **Bellows suction cups VFX 25 Series**

Suction cups made of G-FLEX material based on polyurethane which have the characteristic of having two different hardnesses:

- Lip softer to 30 shore, and then with a great prehensility even on products relatively difficult because of their porosity, such as.
- Paper and cardboard and bellows 60 shore conferring durability and responsive speed to the suction cup.

As regards available fittings, there is the possibility to integrate a filter made of stainless steel and the check-valve to control vacuum flow.

Art. VFX 25 00

Art. VFX 25 20

Art. VFX 25 60 ÷ 64

Art. VFX 25 60

with filter

Art. VFX 25 61

with filter and check valve

Art. VFX 25 63

without filter

Art. VFX 25 64

with check valve without filter

Art. VFX 25 90 ÷ 93

Art. VFX 25 90 with filter

Art. VFX 25 91 with check valve

Art. VFX 25 93 without filter