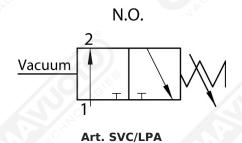

## **Pneumatic vacuum switch**

Art. SVC/LPA

Adjustable pneumatic vacuum switch, which thanks to a 2-way micro valve permits the opening or closing of a pneumatic passage. Particularly suitable for use with vacuum generators with compressed air for power management depending on the set vacuum.

| Adjustment range mbar ass.               | 930 ÷ 50  | 900 ÷ 40  |
|------------------------------------------|-----------|-----------|
| Fixed differential mbar                  | 70        | 100       |
| Repeatability mbar                       | ±5        | ±5        |
| Idle signal                              | NC        | NO        |
| Working pressure bar                     | 2 ÷ 8     | 2 ÷ 8     |
| Max. capacity of 6 bar microvalve NI/min | 72        | 72        |
| Working temperature °C                   | -10 ÷ +60 | -10 ÷ +60 |
| Weight g                                 | 104       | 102       |
|                                          |           |           |