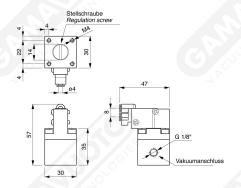

## **Pneumatic vacuum switch**

Art. SVC/LPA

Adjustable pneumatic vacuum switch, which thanks to a 2-way micro valve permits the opening or closing of a pneumatic passage. Particularly suitable for use with vacuum generators with compressed air for power management depending on the set vacuum.

| Adjustment range mbar ass.               | 930 ÷ 50  | 900 ÷ 40  |
|------------------------------------------|-----------|-----------|
| Fixed differential mbar                  | 70        | 100       |
| Repeatability mbar                       | ±5        | ±5        |
| Idle signal                              | NC        | NO        |
| Working pressure bar                     | 2 ÷ 8     | 2 ÷ 8     |
| Max. capacity of 6 bar microvalve NI/min | 72        | 72        |
| Working temperature °C                   | -10 ÷ +60 | -10 ÷ +60 |
| Weight g                                 | 104       | 102       |
|                                          |           |           |