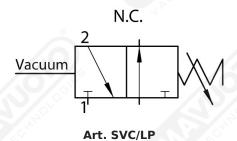

## **Pneumatic vacuum switch**

Art. SVC/LPA

Adjustable pneumatic vacuum switch, which thanks to a 2-way micro valve permits the opening or closing of a pneumatic passage. Particularly suitable for use with vacuum generators with compressed air for power management depending on the set vacuum.

| Adjustment range mbar ass.               | 930 ÷ 50  | 900 ÷ 40  |
|------------------------------------------|-----------|-----------|
| Fixed differential mbar                  | 70        | 100       |
| Repeatability mbar                       | ±5        | ±5        |
| Idle signal                              | NC        | NO        |
| Working pressure bar                     | 2 ÷ 8     | 2 ÷ 8     |
| Max. capacity of 6 bar microvalve NI/min | 72        | 72        |
| Working temperature °C                   | -10 ÷ +60 | -10 ÷ +60 |
| Weight g                                 | 104       | 102       |
|                                          |           |           |

Art. SVC

Art. SVC/LP