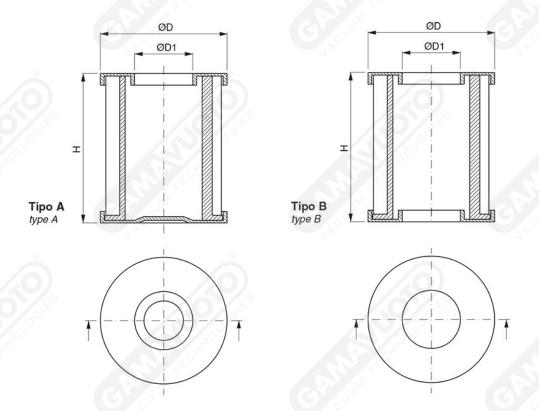

Art. C.FB 3/8 ÷ 7

| Art.    | н   | D   | D1  | For filter            |          |
|---------|-----|-----|-----|-----------------------|----------|
| C.FB3/8 | 59  | 50  | 23  | FB 3/8                |          |
| C.FB3/4 | 68  | 64  | 38  | FB 1/2 - FB 3/4       | Type "A" |
| C.FB1   | 71  | 98  | 60  | FB 3/4G - FB 1 - FB 2 |          |
| C.FB2G  | 125 | 126 | 65  | FB 2G                 | Type "B" |
| C.FB3   | 156 | 126 | 65  | FB 3                  |          |
| C.FB4   | 220 | 152 | 88  | FB 4 – FB 5 – FB 6    |          |
| C.FB7   | 275 | 227 | 178 | FB 7                  |          |