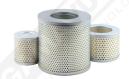

## **Cartridge for FB filters**

Filtering cartridge for FB filters available in these versions:

- $\bullet\,$  pleated paper 7  $\mu\,$
- $\bullet\,$  plastic mesh 25  $\mu\,$
- $\bullet\,$  pleated stainless steel mesh 60  $\mu\,$