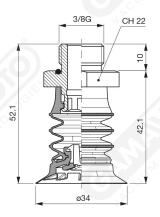

## Art. VES 34 80 ÷ 83

Art. VES 34 84

Art. VES 34 86

Art. VES 34 90 with filter Art. VES 34 93

without filter

Art. VES 34 90 ÷ 93

F-LINE bellows suction cups VES series