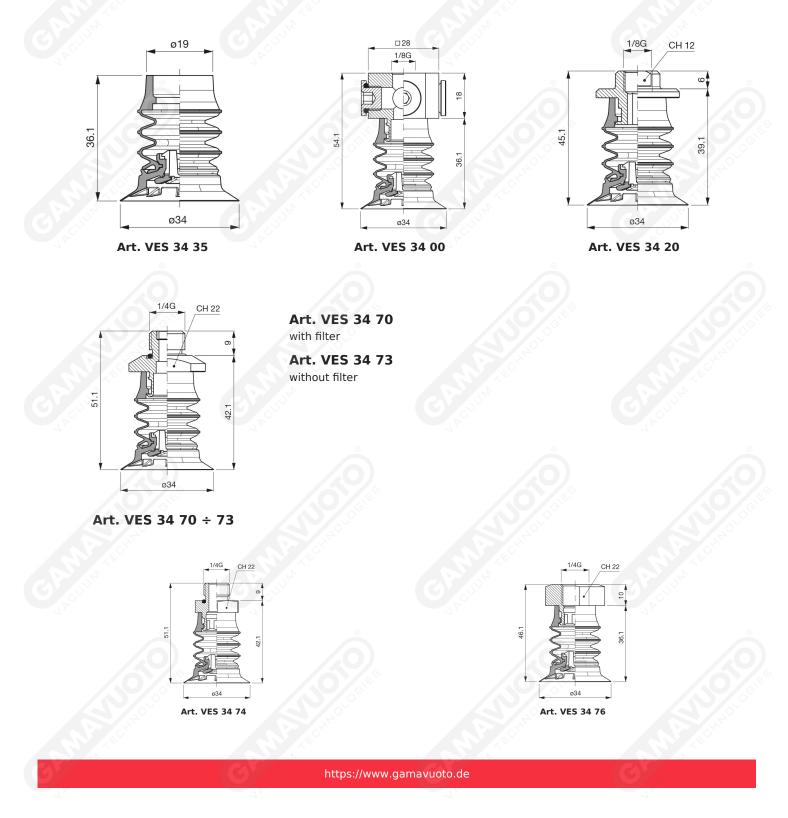

## **Bellows suction cups VES 34 series**

VES series suction cups are designed to be the best solution for the handling of plastic bags and other materials. They consist of two separate parts assembled together. The soft silicone lip guarantees an excellent grip on the deformable surfaces, while the body, with bellows of higher hardness, guarantees excellent resistance to stress. In the available supports, there is the possibility to integrate a stainless steel mesh filter and the self-pressure valve for vacuum flow control.

## Art. VES 34 80 ÷ 83

Art. VES 34 84

Art. VES 34 86

Art. VES 34 90 with filter Art. VES 34 93

without filter

Art. VES 34 90 ÷ 93

F-LINE bellows suction cups VES series