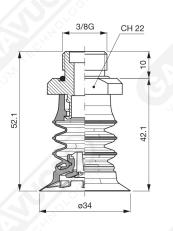

## Art. VES 34 80 ÷ 83

Art. VES 34 84

Art. VES 34 86

Art. VES 34 90 with filter Art. VES 34 93

without filter

Art. VES 34 90 ÷ 93

F-LINE bellows suction cups VES series