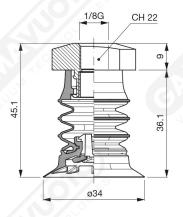

## Art. VES 34 80 ÷ 83

Art. VES 34 84

Art. VES 34 86

Art. VES 34 90 with filter Art. VES 34 93

without filter

Art. VES 34 90 ÷ 93

F-LINE bellows suction cups VES series