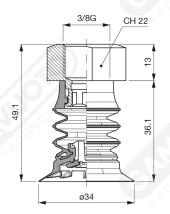

## Art. VES 34 80 ÷ 83

Art. VES 34 84

Art. VES 34 86

Art. VES 34 90 with filter Art. VES 34 93

without filter

Art. VES 34 90 ÷ 93

F-LINE bellows suction cups VES series