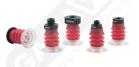

## **Bellows suction cups VES 34 series**

VES series suction cups are designed to be the best solution for the handling of plastic bags and other materials. They consist of two separate parts assembled together. The soft silicone lip guarantees an excellent grip on the deformable surfaces, while the body, with bellows of higher hardness, guarantees excellent resistance to stress. In the available supports, there is the possibility to integrate a stainless steel mesh filter and the self-pressure valve for vacuum flow control.