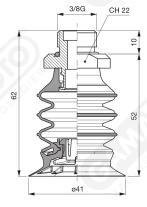

In the available supports, there is the possibility to integrate a stainless steel mesh filter and the self-pressure valve for vacuum flow control.

Art. VES 41 35

Art. VES 41 00

Art. VES 41 20

Art. VES 41 70 ÷ 73