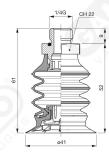

In the available supports, there is the possibility to integrate a stainless steel mesh filter and the self-pressure valve for vacuum flow control.

Art. VES 41 35

Art. VES 41 00

Art. VES 41 20

Art. VES 41 70 ÷ 73