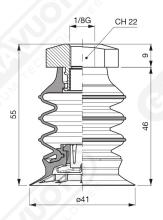

In the available supports, there is the possibility to integrate a stainless steel mesh filter and the self-pressure valve for vacuum flow control.

Art. VES 41 35

Art. VES 41 00

Art. VES 41 20

Art. VES 41 70 ÷ 73