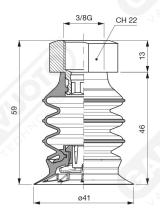

In the available supports, there is the possibility to integrate a stainless steel mesh filter and the self-pressure valve for vacuum flow control.

Art. VES 41 35

Art. VES 41 00

Art. VES 41 20

Art. VES 41 70 ÷ 73