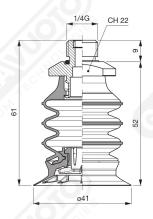

In the available supports, there is the possibility to integrate a stainless steel mesh filter and the self-pressure valve for vacuum flow control.

Art. VES 41 35

Art. VES 41 00

Art. VES 41 20

Art. VES 41 70 ÷ 73