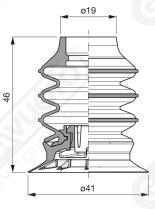

In the available supports, there is the possibility to integrate a stainless steel mesh filter and the self-pressure valve for vacuum flow control.

Art. VES 41 35

Art. VES 41 00

Art. VES 41 20

Art. VES 41 70 ÷ 73