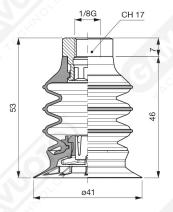

## **Bellows suction cups VES 41 series**

VES series suction cups are designed to be the best solution for the handling of plastic bags and other materials.

They consist of two separate parts assembled together. The soft silicone lip guarantees an excellent grip on the deformable surfaces, while the body, with bellows of higher hardness, guarantees excellent resistance to stress.

In the available supports, there is the possibility to integrate a stainless steel mesh filter and the self-pressure valve for vacuum flow control.

Art. VES 41 35

Art. VES 41 00

Art. VES 41 20

Art. VES 41 70 ÷ 73