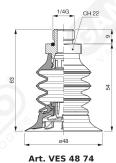

In the available supports, there is the possibility to integrate a stainless steel mesh filter and the self-pressure valve for vacuum flow control.

Art. VES 48 00

Art. VES 48 20

Art. VES 48 70 ÷ 73

Art. VES 48 70 with filter

Art. VES 48 73 without filter

Art. VES 48 76

Art. VES 48 80 with filter

Art. VES 48 83 without filter

Art. VES 48 80 ÷ 83

Art. VES 48 84

Art. VES 48 86

Art. VES 48 90 ÷ 93