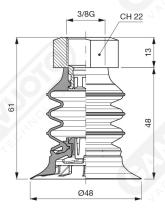

## **Bellows suction cups VES 48 series**

VES series suction cups are designed to be the best solution for the handling of plastic bags and other materials.

They consist of two separate parts assembled together. The soft silicone lip guarantees an excellent grip on the deformable surfaces, while the body, with bellows of higher hardness, guarantees excellent resistance to stress.

In the available supports, there is the possibility to integrate a stainless steel mesh filter and the self-pressure valve for vacuum flow control.

Art. VES 48 00

Art. VES 48 20

Art. VES 48 70 ÷ 73

Art. VES 48 70 with filter