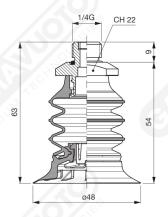

## **Bellows suction cups VES 48 series**

VES series suction cups are designed to be the best solution for the handling of plastic bags and other materials.

They consist of two separate parts assembled together. The soft silicone lip guarantees an excellent grip on the deformable surfaces, while the body, with bellows of higher hardness, guarantees excellent resistance to stress.

In the available supports, there is the possibility to integrate a stainless steel mesh filter and the self-pressure valve for vacuum flow control.

Art. VES 48 00

Art. VES 48 20

Art. VES 48 70 ÷ 73

Art. VES 48 70 with filter