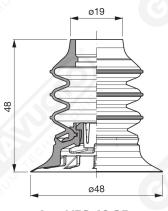

In the available supports, there is the possibility to integrate a stainless steel mesh filter and the self-pressure valve for vacuum flow control.

Art. VES 48 00

Art. VES 48 20

Art. VES 48 70 ÷ 73

Art. VES 48 70 with filter