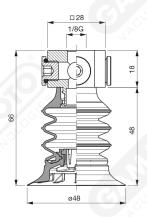

In the available supports, there is the possibility to integrate a stainless steel mesh filter and the self-pressure valve for vacuum flow control.

Art. VES 48 00

Art. VES 48 20

Art. VES 48 70 ÷ 73

Art. VES 48 70 with filter

Art. VES 48 73 without filter

Art. VES 48 76

Art. VES 48 80 with filter

Art. VES 48 83 without filter

Art. VES 48 80 ÷ 83

Art. VES 48 84

Art. VES 48 86

Art. VES 48 90 ÷ 93