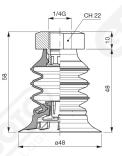

In the available supports, there is the possibility to integrate a stainless steel mesh filter and the self-pressure valve for vacuum flow control.

Art. VES 48 00

Art. VES 48 20

Art. VES 48 70 ÷ 73

Art. VES 48 70 with filter

Art. VES 48 73 without filter

Art. VES 48 76

Art. VES 48 80 with filter

Art. VES 48 83 without filter

Art. VES 48 80 ÷ 83

Art. VES 48 84

Art. VES 48 86

Art. VES 48 90 ÷ 93

Art. VES 48 90 with filter

Art. VES 48 93 without filter