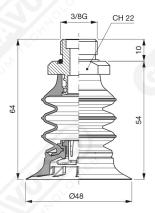

In the available supports, there is the possibility to integrate a stainless steel mesh filter and the self-pressure valve for vacuum flow control.

Art. VES 48 00

Art. VES 48 20

Art. VES 48 70 ÷ 73

Art. VES 48 70 with filter

Art. VES 48 73 without filter

Art. VES 48 76

Art. VES 48 80 with filter

Art. VES 48 83 without filter

Art. VES 48 80 ÷ 83

Art. VES 48 84

Art. VES 48 86

Art. VES 48 90 ÷ 93

Art. VES 48 90 with filter

Art. VES 48 93 without filter