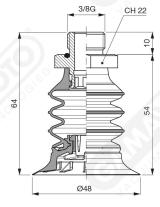

## **Bellows suction cups VES 48 series**

VES series suction cups are designed to be the best solution for the handling of plastic bags and other materials.

They consist of two separate parts assembled together. The soft silicone lip guarantees an excellent grip on the deformable surfaces, while the body, with bellows of higher hardness, guarantees excellent resistance to stress.

In the available supports, there is the possibility to integrate a stainless steel mesh filter and the self-pressure valve for vacuum flow control.

Art. VES 48 00

Art. VES 48 20

Art. VES 48 70 ÷ 73

Art. VES 48 70 with filter