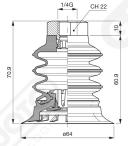

In the available supports, there is the possibility to integrate a stainless steel mesh filter and the self-pressure valve for vacuum flow control.

Art. VES 64 35

Art. VES 64 00

Art. VES 64 20

Art. VES 64 70 ÷ 73