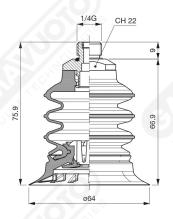

## **Bellows suction cups VES 64 series**

VES series suction cups are designed to be the best solution for the handling of plastic bags and other materials.

They consist of two separate parts assembled together. The soft silicone lip guarantees an excellent grip on the deformable surfaces, while the body, with bellows of higher hardness, guarantees excellent resistance to stress.

In the available supports, there is the possibility to integrate a stainless steel mesh filter and the self-pressure valve for vacuum flow control.

Art. VES 64 35

Art. VES 64 00

Art. VES 64 20

Art. VES 64 70 ÷ 73