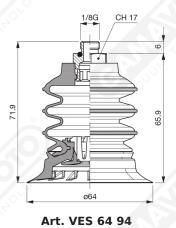

to be the best solution for the handling of plastic bags and other materials.

They consist of two separate parts assembled together. The soft silicone lip guarantees an excellent grip on the deformable surfaces, while the body, with bellows of higher hardness, guarantees excellent resistance to stress.

In the available supports, there is the possibility to integrate a stainless steel mesh filter and the self-pressure valve for vacuum flow control.



Art. VES 64 35



Art. VES 64 00



Art. VES 64 20



Art. VES 64 70 ÷ 73

Art. VES 64 70 with filter

Art. VES 64 73 without filter









Art. VES 64 80 with filter

Art. VES 64 83 without filter

Art. VES 64 80 ÷ 83



Art. VES 64 84



Art. VES 64 86



Art. VES 64 90 ÷ 93

Art. VES 64 90 with filter

Art. VES 64 93 without filter







Art. VES 64 96