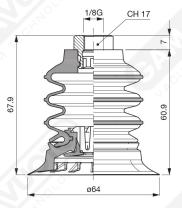

## **Bellows suction cups VES 64 series**

VES series suction cups are designed to be the best solution for the handling of plastic bags and other materials.

They consist of two separate parts assembled together. The soft silicone lip guarantees an excellent grip on the deformable surfaces, while the body, with bellows of higher hardness, guarantees excellent resistance to stress.

In the available supports, there is the possibility to integrate a stainless steel mesh filter and the self-pressure valve for vacuum flow control.

Art. VES 64 35

Art. VES 64 00

Art. VES 64 20

Art. VES 64 70 ÷ 73