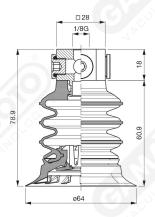

In the available supports, there is the possibility to integrate a stainless steel mesh filter and the self-pressure valve for vacuum flow control.

Art. VES 64 35

Art. VES 64 00

Art. VES 64 20

Art. VES 64 70 ÷ 73

Art. VES 64 70 with filter

Art. VES 64 73 without filter

Art. VES 64 80 with filter

Art. VES 64 83 without filter

Art. VES 64 80 ÷ 83

Art. VES 64 84

Art. VES 64 86

Art. VES 64 90 ÷ 93