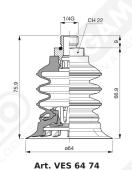

In the available supports, there is the possibility to integrate a stainless steel mesh filter and the self-pressure valve for vacuum flow control.

Art. VES 64 35

Art. VES 64 00

Art. VES 64 20

Art. VES 64 70 ÷ 73