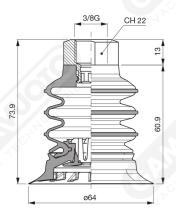

In the available supports, there is the possibility to integrate a stainless steel mesh filter and the self-pressure valve for vacuum flow control.

Art. VES 64 35

Art. VES 64 00

Art. VES 64 20

Art. VES 64 70 ÷ 73