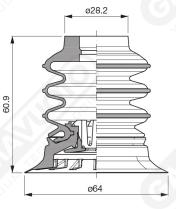

In the available supports, there is the possibility to integrate a stainless steel mesh filter and the self-pressure valve for vacuum flow control.

Art. VES 64 35

Art. VES 64 00

Art. VES 64 20

Art. VES 64 70 ÷ 73