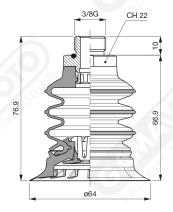

In the available supports, there is the possibility to integrate a stainless steel mesh filter and the self-pressure valve for vacuum flow control.

Art. VES 64 35

Art. VES 64 00

Art. VES 64 20

Art. VES 64 70 ÷ 73