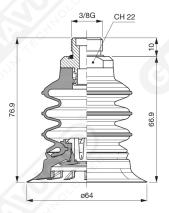

In the available supports, there is the possibility to integrate a stainless steel mesh filter and the self-pressure valve for vacuum flow control.

Art. VES 64 35

Art. VES 64 00

Art. VES 64 20

Art. VES 64 70 ÷ 73

Art. VES 64 70 with filter

Art. VES 64 73 without filter

Art. VES 64 80 with filter

Art. VES 64 83 without filter

Art. VES 64 80 ÷ 83

Art. VES 64 84

Art. VES 64 86

Art. VES 64 90 ÷ 93

Art. VES 64 90 with filter

Art. VES 64 93 without filter

Art. VES 64 96