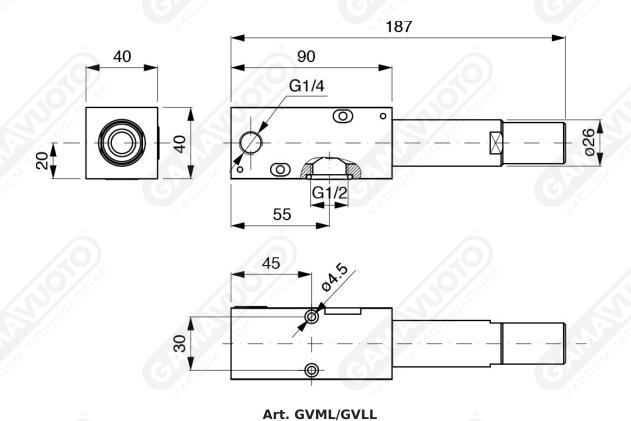

## Multi-stage vacuum generators mod. GVML

The GVML - GVLL multistage vacuum generators has an excellent ratio between flow rate and air consumption despite its compact size. It has been designed to be mounted also in a modular confi guration\*, thus containing the dimensions while increasing its carrying capacity. The GVML remains an excellent choice for its simplicity and economy of use.